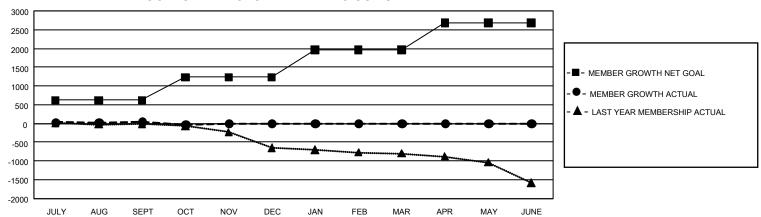

## GMT Constitutional Area 7, Group A

REPORT DOES NOT INCLUDE CLUBS IN UNDISTRICTED AREAS.

| Clubs                 |               |           |               | Members               |                          |                         |                                              |
|-----------------------|---------------|-----------|---------------|-----------------------|--------------------------|-------------------------|----------------------------------------------|
| RESULTS FOR 2022-2023 |               |           |               | RESULTS FOR 2022-2023 |                          |                         |                                              |
| QUARTER               | NEW CLUB GOAL | NEW CLUBS | DROPPED CLUBS | QUARTER ME            | EMBER GROWTH NET<br>GOAL | MEMBER GROWTH<br>ACTUAL | DROPPED MEMBERS ACTUAL (including transfers) |
| JULY/AUG/SEPT         | 3             | 4         | 7             | JULY/AUG/SEPT         | Г 618                    | 794                     | 634                                          |
| OCT/NOV/DEC           | 3             | 0         | 1             | OCT/NOV/DEC           | 612                      | 216                     | 247                                          |
| JAN/FEB/MAR           | 36            | 0         | 0             | JAN/FEB/MAR           | 732                      | 0                       | 0                                            |
| APR/MAY/JUNE          | 33            | 0         | 0             | APR/MAY/JUNE          | 713                      | 0                       | 0                                            |

## GOALS AND ACTUAL MEMBERS CUMULATIVE

| DROPPED CLUBS: 8 |     | 403 CLUBS OF 1,161 ADDED 1<br>OR MORE NEW MEMBERS | GENDER DISTRIBUTION                  |                 |  |
|------------------|-----|---------------------------------------------------|--------------------------------------|-----------------|--|
|                  |     |                                                   | MALE                                 | 14,181 (63.05%) |  |
|                  |     |                                                   | FEMALE                               | 8,304 (36.92%)  |  |
| DROPPED MEMBERS  |     |                                                   | NON BINARY                           | 3 (0.01%)       |  |
| DECEASED         | 136 |                                                   | PREFER NOT TO ANSWER                 | 4 (0.02%)       |  |
| CLUB CANCELLED   | 0   |                                                   | TOTAL FAMILY UNIT MEMBERS 3,47       |                 |  |
| OTHER            | 745 | <u>CLICK HERE FOR</u>                             |                                      |                 |  |
| TOTAL            | 881 | CUMULATIVE MEMBERSHIP DATA                        | FAMILY MEMBERS PAYING HALF DUES 1,70 |                 |  |