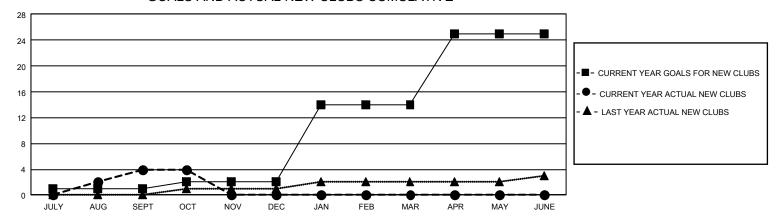

## GMT Constitutional Area 7, Group A

REPORT DOES NOT INCLUDE CLUBS IN UNDISTRICTED AREAS.

| Clubs                 |               |           |               | Members               |                          |                         |                                              |
|-----------------------|---------------|-----------|---------------|-----------------------|--------------------------|-------------------------|----------------------------------------------|
| RESULTS FOR 2022-2023 |               |           |               | RESULTS FOR 2022-2023 |                          |                         |                                              |
| QUARTER               | NEW CLUB GOAL | NEW CLUBS | DROPPED CLUBS | QUARTER ME            | EMBER GROWTH NET<br>GOAL | MEMBER GROWTH<br>ACTUAL | DROPPED MEMBERS ACTUAL (including transfers) |
| JULY/AUG/SEPT         | 3             | 4         | 7             | JULY/AUG/SEPT         | Г 618                    | 794                     | 634                                          |
| OCT/NOV/DEC           | 3             | 0         | 1             | OCT/NOV/DEC           | 612                      | 216                     | 247                                          |
| JAN/FEB/MAR           | 36            | 0         | 0             | JAN/FEB/MAR           | 732                      | 0                       | 0                                            |
| APR/MAY/JUNE          | 33            | 0         | 0             | APR/MAY/JUNE          | 713                      | 0                       | 0                                            |

## GOALS AND ACTUAL NEW CLUBS CUMULATIVE